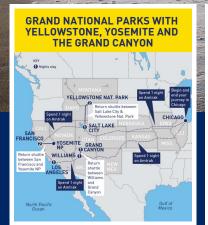

## coast to coast!

Top Trending Trips Booking Nov

15 DAY ITINERARY Chicago, IL > Salt Lake City, UT > West Yellowstone, MT > Yellowstone National Park > San Francisco, CA > Yosemite National Park, CA> Los Angeles, CA > Grand Canyon National Park, AZ > Williams, AZ > Chicago, IL